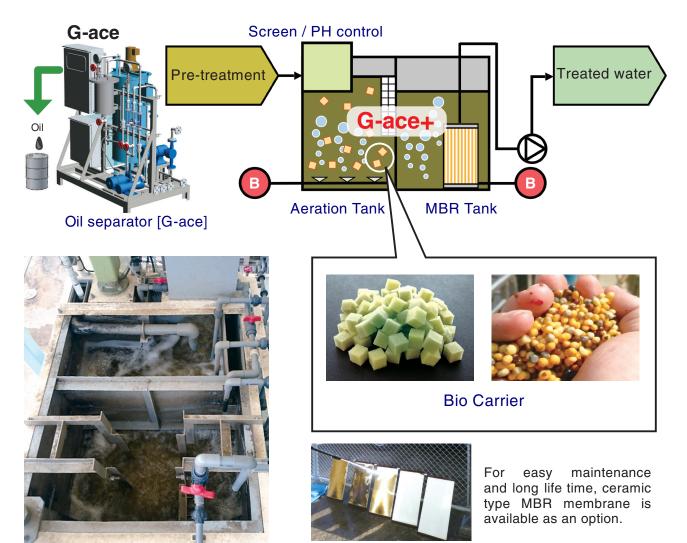

## **Bio Carrier and MBR**

- to meet the requirement of wastewater treatment.
- Packaged small type biological wastewater treatment.
- For small amount waste water
- Metal work / surface treatment
- Mold cleaning
- Compressor drainage

Using high performance carrier and MBR technology.
Automatically operation.

Motor cleaning waste (1m3/day)

Compressor drainage (2m3/day)

Mold washing waste (2m3/day)