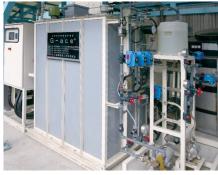

## **Bio Carrier and MBR**

- to meet the requirement of wastewater treatment.
- Packaged small type biological wastewater treatment.
- For small amount waste water
- Metal work / surface treatment
- Mold cleaning
- Compressor drainage

Using high performance carrier and MBR technology.
Automatically operation.

Motor cleaning waste (1m3/day)

Compressor drainage (2m3/day)

Mold washing waste (2m3/day)