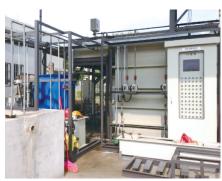

## **Bio Carrier and MBR**

- to meet the requirement of wastewater treatment.
- Packaged small type biological wastewater treatment.
- For small amount waste water
- Metal work / surface treatment
- Mold cleaning
- Compressor drainage

Using high performance carrier and MBR technology.
Automatically operation.

Motor cleaning waste (1m3/day)

Compressor drainage (2m3/day)

Mold washing waste (2m3/day)