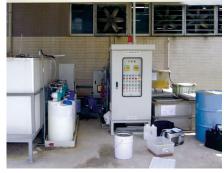

## **Bio Carrier and MBR**

- to meet the requirement of wastewater treatment.
- Packaged small type biological wastewater treatment.
- For small amount waste water
- Metal work / surface treatment
- Mold cleaning
- Compressor drainage

Using high performance carrier and MBR technology.
Automatically operation.

Motor cleaning waste (1m3/day)

Compressor drainage (2m3/day)

Mold washing waste (2m3/day)