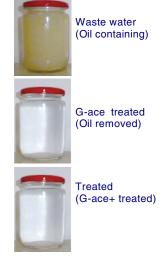

## Performance

| Items             | Waste water | Oilseparator<br>(G-ace) | G-ace+<br>treated |
|-------------------|-------------|-------------------------|-------------------|
| COD(mg/L)         | 476         | 246                     | 31                |
| BOD(mg/L)         | 148         | 66.5                    | 6.8               |
| SS(mg/L)          | 659         | 114                     | 11                |
| Mineral Oil(mg/L) | 110         | 37                      | 0.59              |